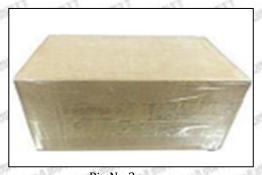

#### 3.7. DLLA150P2659 Injector Nozzle's Packing

**Domestic express packaging:** Usually wrapped in waterproof scotch tape, such as picture No.2.

International express packaging: Wrapped with waterproof yellow tape After wrapping the black protective film, such as picture No. 3.

A Minors are prohibited from using transparent tape, yellow tape, black wrapping protective film, and white wrapping protective film to avoid personal injury.

Pic No.2 Domestic express packaging: Wrapped by Transparent tape