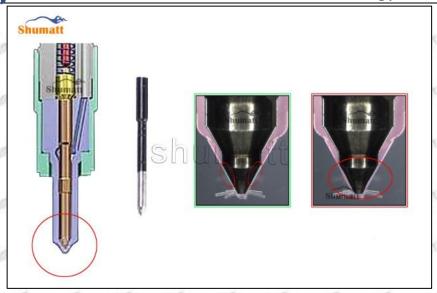

#### 2.2. DLLA150P2659 Injector Nozzle Inspection.

(1) Check whether there is deformation, cracking, thread damage, quenching, leakage and rust in the guide sleeve, spring, gasket and tight cap of the nozzle. The tight cap of the nozzle must be replaced after being disassembled for more than 5 times, as shown in the following.

Mob/Whatsapp: +86 13410541523 Tel: +8675523215133
Email: ruby@shumatt.com Website: www.shumatt.com

- (2) Replace the tight cap of the nozzle and the copper gasket of the injector nozzle
- (3) Check whether the gap between the nozzle needle and the nozzle shell is within the standard range and whether it reaches the standard for use
- All parts should be examined for wear under a microscope at least 20 times larger
- A Nozzle tight cap deformation, cracking, thread damage, quenching, leakage, will lead to black smoke vehicle cap, fuel injector damage.
- ▲ Injector opening pressure greater than or less than the specified range may cause injector damage.
- ▲ Failure to replace wearing parts in time during maintenance may lead to fuel injector damage.