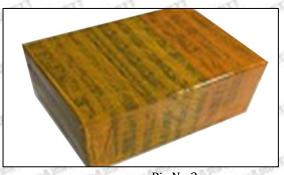

#### 3.7. DLLA150P2659 Injector Nozzle's Packing

**Domestic express packaging:** Usually wrapped in waterproof scotch tape, such as picture No.2.

International express packaging: Wrapped with waterproof yellow tape After wrapping the black protective film, such as picture No. 3.

Pic No.3 International express packaging: Wrapped with yellow tape after wrapping black protective film

Mob/Whatsapp: +86 13410541523 Tel: +8675523215133 Email: ruby@shumatt.com Website: www.shumatt.com