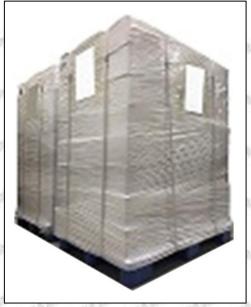

Pallet Shipping: Use fumigation free and recycling trays that meet export requirements, and use white wrapping protective film to wrap and bind with cable ties for the outside, such as picture No. 4, Also, the products can be packaged according to customers' requirements.

Pic No.4

Pallet Shipping: Use pallet that meet export requirements, and use white wrapping protective film to wrap and bind with cable ties