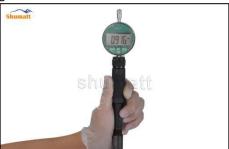

Use a measuring tool to measure whether the stroke of the nozzle needle valve is within the range (15-45um) specified in the injector maintenance manual. If not, adjust the stroke of the nozzle to adjust the gasket.

If the value is greater than normal, thicken the gasket for oil-nozzle needle valve lift adjustment; if the value is less than normal, reduce the gasket for oil-nozzle needle valve lift adjustment