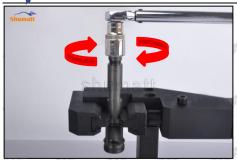

#### 2.4. DLLA150P2659 Injector Nozzle's Installation

(1) Tightening torque of injector nozzle

The torque lever and tightening moment specified in the injector maintenance manual must be installed when the injector nozzle is installed. (50Nm)

Mob/Whatsapp: +86 13410541523 Tel: +8675523215133

Email: <u>ruby@shumatt.com</u> Website: <u>www.shumatt.com</u>

The tightening torque of the nozzle cap must be installed in accordance with the tightening torque specified in the injector maintenance manual