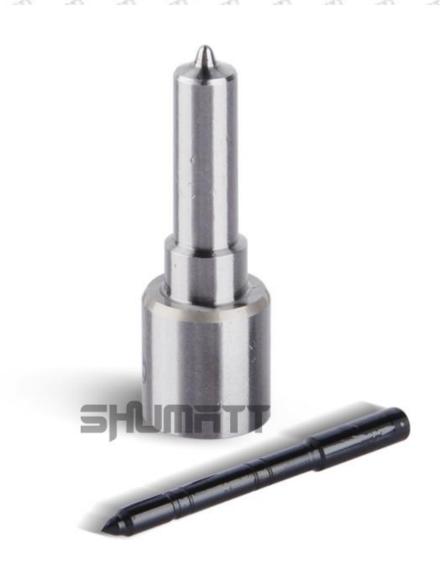

#### 1. DLLA150P2659 Injector Nozzle Introduction

#### 1.1. DLLA150P2659 Injector Nozzle's Basic Information

| Title | Injector Nozzle DLLA150P2659 China made new | Brand   |
|-------|---------------------------------------------|---------|
| Sku1  | G1HX16A150P2659                             | Shumatt |